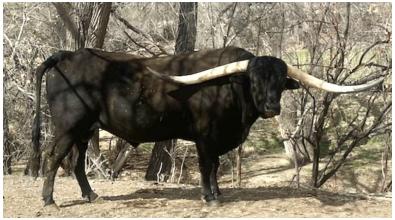

## JH Rural Blackout

Date of Birth: **Registration 1:** Breeder: **Owner:** 

08/12/2018 BI99277 Justin Hansen Ron and Reida Baca

Courtesy of River's Bend Ranch

The TLBAA Horn Showcase people's choice award 2022 ULTIMATE BULL! I & our current herd sire we had the privilege to purchase from Lyz and JD White. He is a solid black son of 90.37" ttt JH RURAL SAFARI SON with JH Thirty Kay of Cold Copper Cattle Company as his dam! She is one of the most beautiful animals in the breed with over 128.5" of total horn & closing in on 100" ttt!. She is a many time Horn Showcase Champion. His