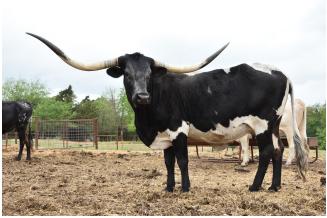

## **B-C DOC's SUGAR PIE**

Date of Birth: **Registration 1:** Breeder: **Owner:** 

04/04/2010 259858 Gary & Judy Walters Plain Dirt Farms

Courtesy of Plain Dirt Farms

Big bodied, easy fleshing, huge horned Black & White cow! Sugar Pie is currently on the elite list of true black Texas Longhorn cows over 80" TTT. She has raised more elite progeny than we can name and is currently raising a very stout true black bull calf by Bwana Chex. She will be bred back to HL Legend for a calf coming in the fall of 2023! Check out the rest of her progeny on our website, this truly elite female has earned her place in our