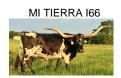

## MI TIERRA 166

Date of Birth: 04/04/2002 **Registration 1:** C212751 **Registration 2:** C262723

Sale Price:

Breeder: JOSEPH M. GRAHAM

Owner: JR Ramos

Its hard to get tired of looking at this cow, she has to be one of the prettiest 80" plus T2T black and white cows in the breed! This is a true foundation cow that we are building our program around. She is a large framed cow, gentle, stays in great shape year round, A+ maternal traits with beautiful triple twisting horns. She is one of our top embryo donor cows, please check Progeny and Embryo tab for productivity results.

**Total Horn:** 88.5000 on 05/23/2013 TTT: 82.0000 on 05/05/2018

MI TIERRA 382

**OVERWHELMER** 