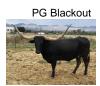

## **PG Blackout**

Date of Birth: 03/01/2012 Registration 1: CI316644

Breeder: KENT AND CHRISTINE BLADEN

Owner: Wade Wagner

This fantastic girl is our best! She is about three-quarter inches shy of 80 inches! (and that is after she broke 4 inches off of her left horn a few years ago). The fantastic bull LC Bladen on top and KC Clarabelle on the bottom. She really is something special. Four black and white heifers in a row!