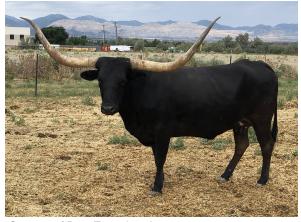

## **PG Blackout**

Date of Birth: 03/01/2012 Registration 1: CI316644

Breeder: KENT AND CHRISTINE BLADEN

Owner: Wade Wagner

This fantastic girl is our best! She is about three-quarter inches shy of 80 inches! (and that is after she broke 4 inches off of her left horn a few years ago). The fantastic bull LC Bladen on top and KC Clarabelle on the bottom. She really is something special. Four black and white heifers in a row!

81.2500 on 09/27/2023 TTT:









Courtesy of Pace Texas Longhorns





## HUNTS COMMAND RESPECT



Hunt's Black Beauty

## **CWR Windchime**







Cowbell



PAY CHECK BL



**DUMPLIN 04** 

J. R. FANCY

J.R. Michelle

J. R. CHELLI