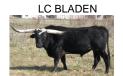

## **PG Blackout**

Date of Birth: 03/01/2012 Registration 1: CI316644

Breeder: KENT AND CHRISTINE BLADEN

Owner: Wade Wagner

This fantastic girl is our best! She is about three-quarter inches shy of 80 inches! (and that is after she broke 4 inches off of her left horn a few years ago). The fantastic bull LC Bladen on top and KC Clarabelle on the bottom. She really is something special. Four black and white heifers in a row!