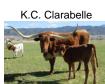

## **PG Blackout**

Date of Birth: 03/01/2012 Registration 1: CI316644

Breeder: KENT AND CHRISTINE BLADEN

Owner: Wade Wagner

This fantastic girl is our best! She is about three-quarter inches shy of 80 inches! (and that is after she broke 4 inches off of her left horn a few years ago). The fantastic bull LC Bladen on top and KC Clarabelle on the bottom. She really is something special. Four black and white heifers in a row!