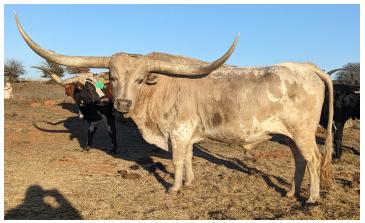

## PCC Run Away Gray

08/14/2016 Date of Birth: **Registration 1:** BI95192 Sale Price: \$ Breeder: Pace Cattle Company **Owner: Commanders Place Longhorns** 

Courtesy of Commanders Place Longhorns

Long, tall young grulla bull with outstanding horn growth and a stacked pedigree that includes 12 or more 80" TTT animals. AI Certified, Heifer sexed semen available at \$250 per straw. Conventional flush quality semen available \$100 per straw. Partnership Opportunities available - call Nik @ 405-230-0848