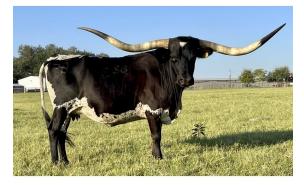

## **RRR MISS GRETA 238**

Date of Birth: Registration 1: Breeder: Owner: 05/26/2012 262186 Dick Lowe John Randolph

Courtesy of Lonesome Pines

This true black show stopper is guaranteed to brighten up your herd. Over 82" ttt. She is sweet and subtle but her DON JUAN OF CHRISTINE calves pack a punch. We are retaining her true black, speckled up heifer as her replacement. Don't miss out on this black beauty! Bred to Dynamic. 11/12/2022 palpated COACH 3 months. MISS REDMAC 256 82.6250 on 11/12/2022 TTT: Composite: 79.2500 on 05/09/2020 **BL NIGHT CHEX** HIDALGO CHEX NIGHT SAFARI BL833 Safari B 1677 **RRR MISS GRETA 238** GUNMAN J.R. GRAND SLAM J.R. SEQUENTIAL RRR Miss Gypsy Slam 939 GUNMAN **GUNFIRE 368** J. R. PUFFAGO R 0 W F Т